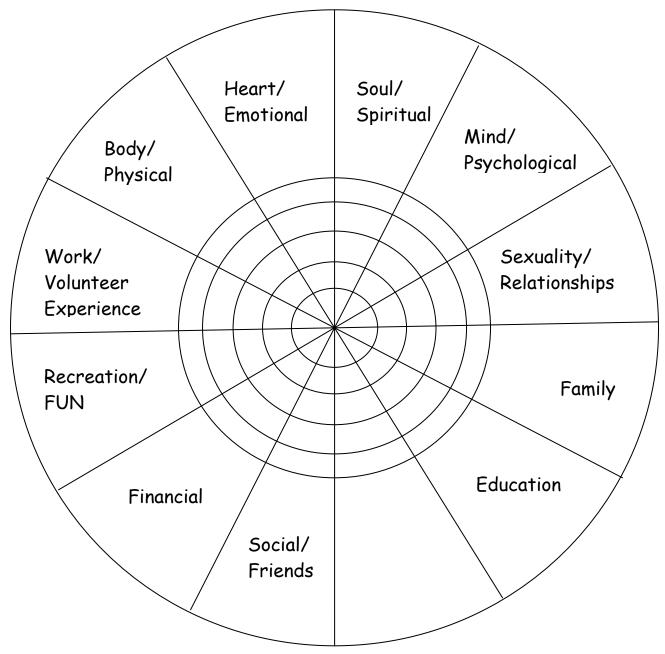

- 1. Please rate each section on the wheel based on how you feel in that area of your life using the scale 1 to 5 (1= Not satisfied, 5 Very satisfied)
- 2. Which of the sections is a priority for you to address before beginning the journey towards finding work? (Which ones do you feel ready to tackle or make some changes in?)
- 3. What did the category mean to you (how did you define it for yourself)?
- 4. What is the reason you gave it this rating?
- 5. What is one thing you think you could do that would bring your rating up by one point?
- 6. How will you know when you reach this higher rating? What will you notice is different about your life or yourself?